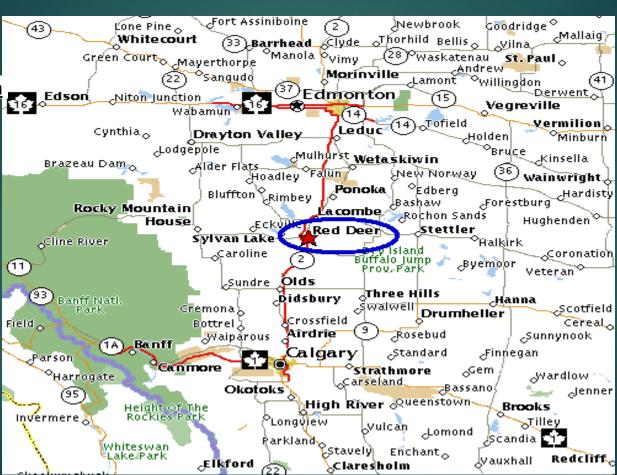

#### RED DEER ALBERTA

Population 100,418

<u>-located in</u>

<u>between</u> Edmonton

<u>and</u>

Calgary

-Average age is 38

-Average income is approx \$75K